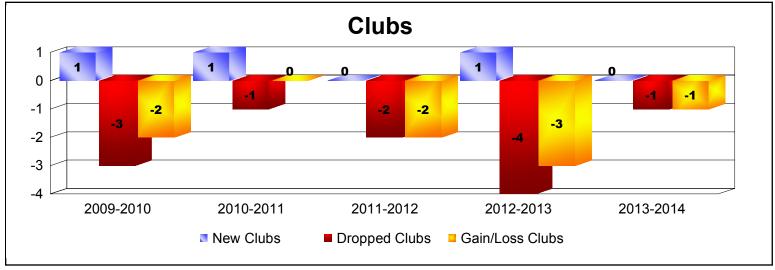

District 2 T2

As of June 2014 Cumulative

| Year      | New<br>Clubs | Dropped<br>Clubs | Gain/<br>Loss<br>Clubs | New<br>Members | Charter<br>Members | Reinstate<br>Members | Transfer<br>Members | Total<br>Member<br>Added | Total<br>Members<br>Dropped | Gain/<br>Loss<br>Members |
|-----------|--------------|------------------|------------------------|----------------|--------------------|----------------------|---------------------|--------------------------|-----------------------------|--------------------------|
| 2009-2010 | 1            | -3               | -2                     | 237            | 26                 | 5                    | 9                   | 277                      | -246                        | 31                       |
| 2010-2011 | 1            | -1               | 0                      | 167            | 42                 | 9                    | 5                   | 223                      | -328                        | -105                     |
| 2011-2012 | 0            | -2               | -2                     | 110            | 0                  | 6                    | 8                   | 124                      | -253                        | -129                     |
| 2012-2013 | 1            | -4               | -3                     | 157            | 24                 | 5                    | 16                  | 202                      | -215                        | -13                      |
| 2013-2014 | 0            | -1               | -1                     | 156            | 7                  | 3                    | 19                  | 185                      | -206                        | -21                      |
| Average   | 1            | -2               | -2                     | 165            | 20                 | 6                    | 11                  | 202                      | -250                        | -47                      |