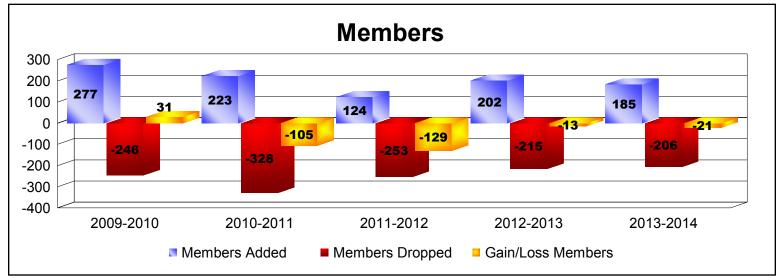

District 2 T2

As of June 2014 Cumulative

| Year      | New<br>Clubs | Dropped<br>Clubs | Gain/<br>Loss<br>Clubs | New<br>Members | Charter<br>Members | Reinstate<br>Members | Transfer<br>Members | Total<br>Member<br>Added | Total<br>Members<br>Dropped | Gain/<br>Loss<br>Members |
|-----------|--------------|------------------|------------------------|----------------|--------------------|----------------------|---------------------|--------------------------|-----------------------------|--------------------------|
| 2009-2010 | 1            | -3               | -2                     | 237            | 26                 | 5                    | 9                   | 277                      | -246                        | 31                       |
| 2010-2011 | 1            | -1               | 0                      | 167            | 42                 | 9                    | 5                   | 223                      | -328                        | -105                     |
| 2011-2012 | 0            | -2               | -2                     | 110            | 0                  | 6                    | 8                   | 124                      | -253                        | -129                     |
| 2012-2013 | 1            | -4               | -3                     | 157            | 24                 | 5                    | 16                  | 202                      | -215                        | -13                      |
| 2013-2014 | 0            | -1               | -1                     | 156            | 7                  | 3                    | 19                  | 185                      | -206                        | -21                      |
| Average   | 1            | -2               | -2                     | 165            | 20                 | 6                    | 11                  | 202                      | -250                        | -47                      |